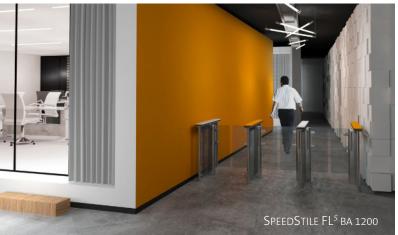

## Retractable Flaps pedestrian speed gate

- Unique algorithm for optimal flow control detection
- High flow of passage, enhanced with normally open functionality
- Variety of materials and finishes for optimum customisation
- Selection of parameter settings for custom operation

### Retractable Doors pedestrian speed gate

- Variety of retractable door heights to increase for improved security
- Unique algorithm for optimal flow control detection
   High flow of passage, enhanced with normally open functionality
- Variety of materials and finishes for optimum customisation
- Selection of parameter settings for custom operation