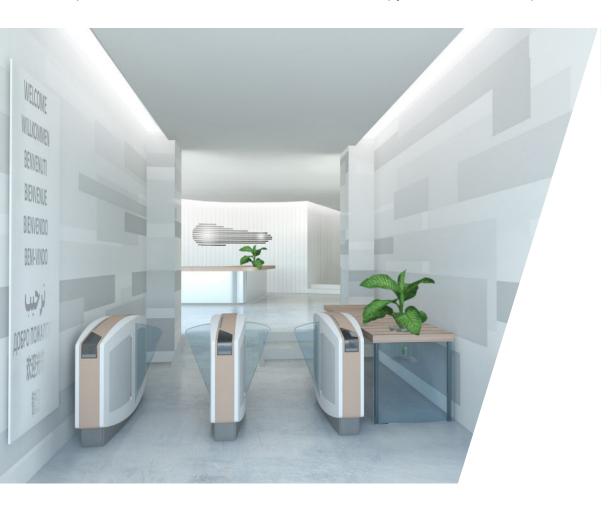

### **GREATER PEOPLE FLOW**

Speed of operation allowing passage of up to 40 people per minute whilst preserving maximum user safety

Unique algorithm for fraudulent passage detection including tailgating, wrong way direction, crawling and leave lane time out. The variety of lane lengths and panel heights also contributes to increasing security

# **BETTER FUNCTIONALITY**

Contactless control barrier, ergonomic design, over 50 parameter settings as well as a selection of user information displays for improved user guidance