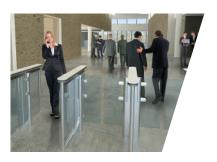

# Free movement and full security were once opposites... we've made the differences vanish into thin air.

Elegant and sophisticated design combined with the best technology available makes our SpeedStile suitable for all areas where aesthetic values, excessive flow, maximum reliability and uncompromised security are high in demand. By integrating access control devices, our pedestrian speed gates provide high security and capacity in one solution that effectively prevents unauthorized passage. Our SpeedStile's are also available in extra wide versions that comply with Disabled Access requirements.

### **GREATER PEOPLE FLOW**

Speed of operation allowing passage of up to 40 people per minute whilst preserving maximum user safety

Unique algorithm for fraudulent passage detection including tailgating, wrong way direction, crawling and leave lane time out. The variety of lane lengths and panel heights also contributes to increasing security