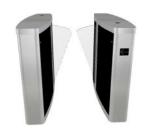

## Retractable Flaps pedestrian speed gate

- Unique algorithm for optimal flow control detection
- High flow of passage, enhanced with normally open functionality
- Variety of materials and finishes for optimum customisation
- Selection of parameter settings for custom operation

### Retractable Doors pedestrian speed gate

- Variety of retractable door heights to increase for improved security
- Unique algorithm for optimal flow control detection
   High flow of passage, enhanced with normally open functionality
- Variety of materials and finishes for optimum customisation
- Selection of parameter settings for custom operation