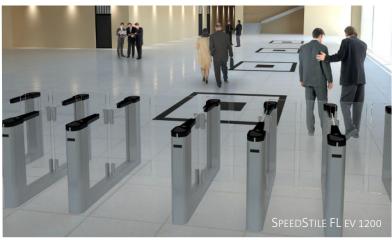

## Retractable Flaps pedestrian speed gate

- Unique algorithm for optimal flow control detection
- High flow of passage, enhanced with normally open functionality
- Variety of materials and finishes for optimum customisation
- Selection of parameter settings for custom operation

# Different dynamics work for efficient performance...

- Sleek and sophisticated design
- Intuitive user guidance
- Ability to integrate and interface
- Scalable detection of movement
- Versatile operating modes
- Ambient lighting effect