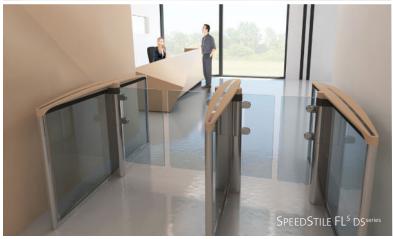

### Swing Doors pedestrian speed gate

- Swing doors opening in the direction of passage for an optimum welcome effect
- Sleek and transparent design made of glass and stainless steel
- Variety of swing door heights for improved security
- Smart combination of safety and people flow control

# **Expressive smartness revealed in every line...**

- Slim and transparent design
- User-friendly... for everyone
- Scalable and unobtrusive physical barrier
- Durability and reliability
- Versatile operating modes
- Greater user safety