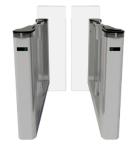

### Slim Swing Doors pedestrian speed gate

- Swing Doors opening in the direction of passage for an optimum welcome effect
- Minimum footprint
- Minimalist design with high customisation potential
- Advanced user safety system

### Swing Doors pedestrian speed gate

- Swing doors opening in the direction of passage for an optimum welcome effect
- Sleek and transparent design made of glass and stainless steel
- Variety of swing door heights for improved security
- Smart combination of safety and people flow control