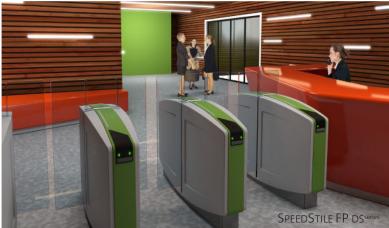

# Free movement and full security were once opposites... we've made the differences vanish into thin air.

Elegant and sophisticated design combined with the best technology available makes our SpeedStile suitable for all areas where aesthetic values, excessive flow, maximum reliability and uncompromised security are high in demand. By integrating access control devices, our pedestrian speed gates provide high security and capacity in one solution that effectively prevents unauthorized passage. Our SpeedStile's are also available in extra wide versions that comply with Disabled Access requirements.

### **GREATER PEOPLE FLOW**

Speed of operation allowing passage of up to 40 people per minute whilst preserving maximum user safety

Unique algorithm for fraudulent passage detection including tailgating, wrong way direction, crawling and leave lane time out. The variety of lane lengths and panel heights also contributes to increasing security

# **BETTER FUNCTIONALITY**

Contactless control barrier, ergonomic design, over 50 parameter settings as well as a selection of user information displays for improved user guidance