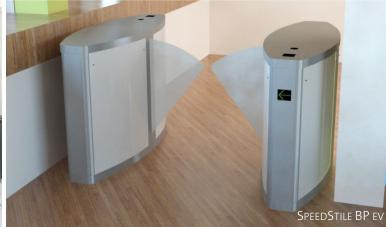

### Slim Swing Doors pedestrian speed gate

- Swing Doors opening in the direction of passage for an optimum welcome effect
- Minimum footprint
- Minimalist design with high customisation potential
- Advanced user safety system

### Swing Doors pedestrian speed gate

- Swing doors opening in the direction of passage for an optimum welcome effect
- Sleek and transparent design made of glass and stainless steel
- Variety of swing door heights for improved security
- Smart combination of safety and people flow control