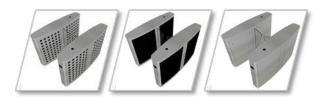

## Retractable Flaps pedestrian speed gate

- Unique algorithm for optimal flow control detection
- High flow of passage, enhanced with normally open functionality
- Variety of materials and finishes for optimum customisation
- Selection of parameter settings for custom operation

### Retractable Doors pedestrian speed gate

- Variety of retractable door heights to increase for improved security
- Unique algorithm for optimal flow control detection
   High flow of passage, enhanced with normally open functionality
- Variety of materials and finishes for optimum customisation
- Selection of parameter settings for custom operation