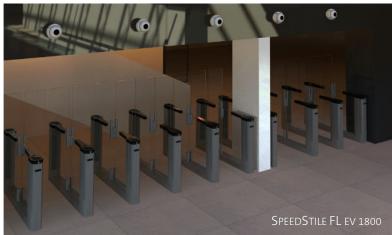

### **GREATER PEOPLE FLOW**

Speed of operation allowing passage of up to 40 people per minute whilst preserving maximum user safety

Unique algorithm for fraudulent passage detection including tailgating, wrong way direction, crawling and leave lane time out. The variety of lane lengths and panel heights also contributes to increasing security

# **BETTER FUNCTIONALITY**

Contactless control barrier, ergonomic design, over 50 parameter settings as well as a selection of user information displays for improved user guidance