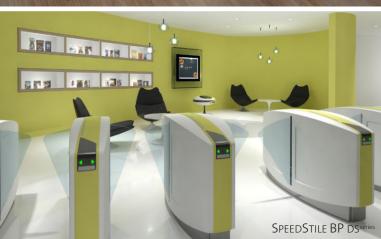

## Retractable Flaps pedestrian speed gate

- Unique algorithm for optimal flow control detection
- High flow of passage, enhanced with normally open functionality
- Variety of materials and finishes for optimum customisation
- Selection of parameter settings for custom operation

### Retractable Doors pedestrian speed gate

- Variety of retractable door heights to increase for improved security
- Unique algorithm for optimal flow control detection
   High flow of passage, enhanced with normally open functionality
- Variety of materials and finishes for optimum customisation
- Selection of parameter settings for custom operation