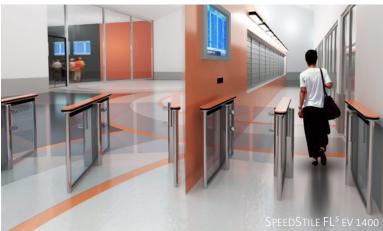

### Slim Swing Doors pedestrian speed gate

- Swing Doors opening in the direction of passage for an optimum welcome effect
- Minimum footprint
- Minimalist design with high customisation potential
- Advanced user safety system

### Swing Doors pedestrian speed gate

- Swing doors opening in the direction of passage for an optimum welcome effect
- Sleek and transparent design made of glass and stainless steel
- Variety of swing door heights for improved security
- Smart combination of safety and people flow control