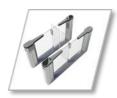

### Slim Swing Doors pedestrian speed gate

- Swing Doors opening in the direction of passage for an optimum welcome effect
- Minimum footprint
- Minimalist design with high customisation potential
- Advanced user safety system

### Swing Doors pedestrian speed gate

- Swing doors opening in the direction of passage for an optimum welcome effect
- Sleek and transparent design made of glass and stainless steel
- Variety of swing door heights for improved security
- Smart combination of safety and people flow control