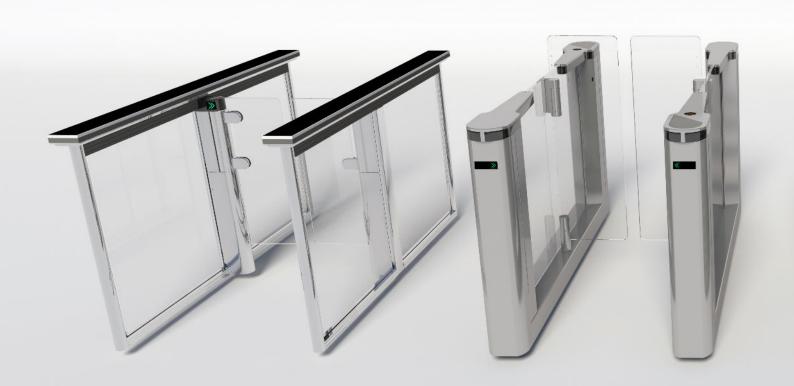

### Slim Swing Doors pedestrian speed gate

- Swing Doors opening in the direction of passage for an optimum welcome effect
- Minimum footprint
- Minimalist design with high customisation potential
- Advanced user safety system

### Swing Doors pedestrian speed gate

- Swing doors opening in the direction of passage for an optimum welcome effect
- Sleek and transparent design made of glass and stainless steel
- Variety of swing door heights for improved security
- Smart combination of safety and people flow control