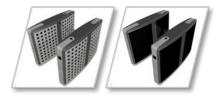

## Retractable Flaps pedestrian speed gate

- Unique algorithm for optimal flow control detection
- High flow of passage, enhanced with normally open functionality
- Variety of materials and finishes for optimum customisation
- Selection of parameter settings for custom operation

### Retractable Doors pedestrian speed gate

- Variety of retractable door heights to increase for improved security
- Unique algorithm for optimal flow control detection
   High flow of passage, enhanced with normally open functionality
- Variety of materials and finishes for optimum customisation
- Selection of parameter settings for custom operation