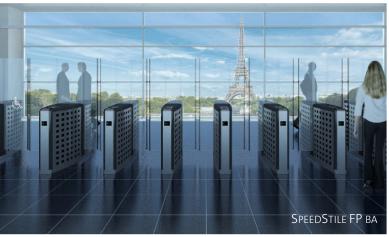

### **GREATER PEOPLE FLOW**

Speed of operation allowing passage of up to 40 people per minute whilst preserving maximum user safety

Unique algorithm for fraudulent passage detection including tailgating, wrong way direction, crawling and leave lane time out. The variety of lane lengths and panel heights also contributes to increasing security

# **BETTER FUNCTIONALITY**

Contactless control barrier, ergonomic design, over 50 parameter settings as well as a selection of user information displays for improved user guidance