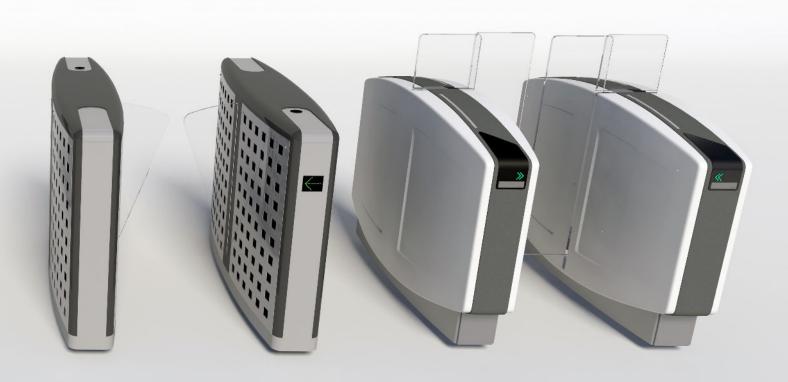

## Retractable Flaps pedestrian speed gate

- Unique algorithm for optimal flow control detection
- High flow of passage, enhanced with normally open functionality
- Variety of materials and finishes for optimum customisation
- Selection of parameter settings for custom operation

### Retractable Doors pedestrian speed gate

- Variety of retractable door heights to increase for improved security
- Unique algorithm for optimal flow control detection
   High flow of passage, enhanced with normally open functionality
- Variety of materials and finishes for optimum customisation
- Selection of parameter settings for custom operation