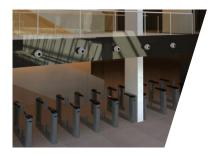

# Free movement and full security were once opposites... we've made the differences vanish into thin air.

Elegant and sophisticated design combined with the best technology available makes our SpeedStile suitable for all areas where aesthetic values, excessive flow, maximum reliability and uncompromised security are high in demand. By integrating access control devices, our pedestrian speed gates provide high security and capacity in one solution that effectively prevents unauthorized passage. Our SpeedStile's are also available in extra wide versions that comply with Disabled Access requirements.

### **GREATER PEOPLE FLOW**

Speed of operation allowing passage of up to 40 people per minute whilst preserving maximum user safety

Unique algorithm for fraudulent passage detection including tailgating, wrong way direction, crawling and leave lane time out. The variety of lane lengths and panel heights also contributes to increasing security