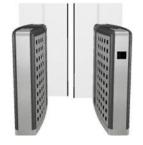

### Slim Swing Doors pedestrian speed gate

- Swing Doors opening in the direction of passage for an optimum welcome effect
- Minimum footprint
- Minimalist design with high customisation potential
- Advanced user safety system

### Swing Doors pedestrian speed gate

- Swing doors opening in the direction of passage for an optimum welcome effect
- Sleek and transparent design made of glass and stainless steel
- Variety of swing door heights for improved security
- Smart combination of safety and people flow control