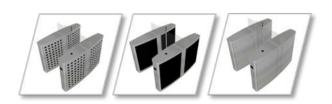

## Retractable Flaps pedestrian speed gate

- Unique algorithm for optimal flow control detection
- High flow of passage, enhanced with normally open functionality
- Variety of materials and finishes for optimum customisation
- Selection of parameter settings for custom operation

### Retractable Doors pedestrian speed gate

- Variety of retractable door heights to increase for improved security
- Unique algorithm for optimal flow control detection
   High flow of passage, enhanced with normally open functionality
- Variety of materials and finishes for optimum customisation
- Selection of parameter settings for custom operation