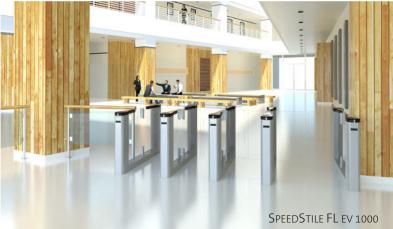

## Retractable Flaps pedestrian speed gate

- Unique algorithm for optimal flow control detection
- High flow of passage, enhanced with normally open functionality
- Variety of materials and finishes for optimum customisation
- Selection of parameter settings for custom operation