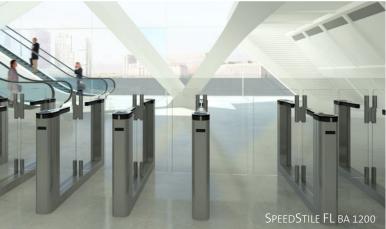

### Swing Doors pedestrian speed gate

- Swing doors opening in the direction of passage for an optimum welcome effect
- Sleek and transparent design made of glass and stainless steel
- Variety of swing door heights for improved security
- Smart combination of safety and people flow control