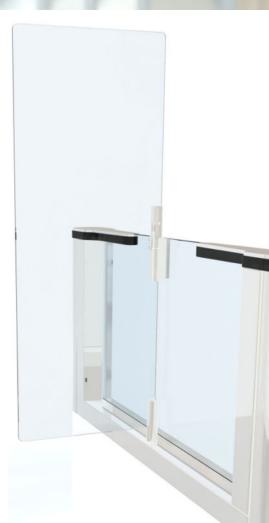

### Slim Swing Doors pedestrian speed gate

- Swing Doors opening in the direction of passage for an optimum welcome effect
- Minimum footprint
- Minimalist design with high customisation potential
- Advanced user safety system