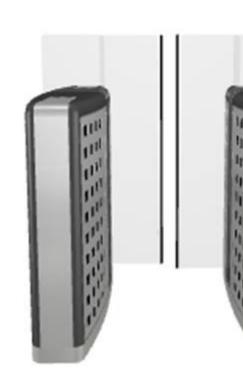

## Retractable Flaps pedestrian speed gate

- Unique algorithm for optimal flow control detection
- High flow of passage, enhanced with normally open functionality
- Variety of materials and finishes for optimum customisation
- Selection of parameter settings for custom operation

### Retractable Doors pedestrian speed gate

- Variety of retractable door heights to increase for improved security
- Unique algorithm for optimal flow control detection
   High flow of passage, enhanced with normally open functionality
- Variety of materials and finishes for optimum customisation
- Selection of parameter settings for custom operation