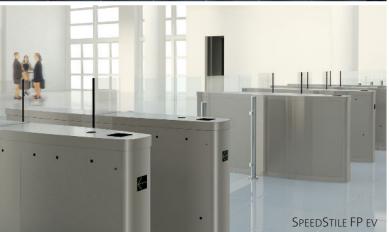

## Retractable Flaps pedestrian speed gate

- Unique algorithm for optimal flow control detection
- High flow of passage, enhanced with normally open functionality
- Variety of materials and finishes for optimum customisation
- Selection of parameter settings for custom operation

### Retractable Doors pedestrian speed gate

- Variety of retractable door heights to increase for improved security
- Unique algorithm for optimal flow control detection
   High flow of passage, enhanced with normally open functionality
- Variety of materials and finishes for optimum customisation
- Selection of parameter settings for custom operation