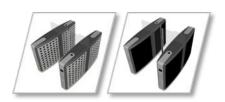

### Slim Swing Doors pedestrian speed gate

- Swing Doors opening in the direction of passage for an optimum welcome effect
- Minimum footprint
- Minimalist design with high customisation potential
- Advanced user safety system

### Swing Doors pedestrian speed gate

- Swing doors opening in the direction of passage for an optimum welcome effect
- Sleek and transparent design made of glass and stainless steel
- Variety of swing door heights for improved security
- Smart combination of safety and people flow control