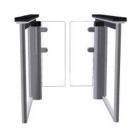

### Slim Swing Doors pedestrian speed gate

- Swing Doors opening in the direction of passage for an optimum welcome effect
- Minimum footprint
- Minimalist design with high customisation potential
- Advanced user safety system

### Swing Doors pedestrian speed gate

- Swing doors opening in the direction of passage for an optimum welcome effect
- Sleek and transparent design made of glass and stainless steel
- Variety of swing door heights for improved security
- Smart combination of safety and people flow control