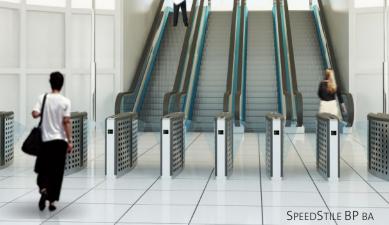

ed, and an unauthorised user already entered the surveillance zone in the opposite direction.
- The panels will remain closed until the detection area in the opposite direction is vacated.
- An alarm output is given.



# The art of merging slimness, versatility and efficiency...











- Slim and transparent design
- Minimal footprint
- User-friendly... for everyone
- Endless customisation potential
- Seamless security barrier
- Length and width versatility
- Greater user safety

# **Expressive smartness revealed in every line...**











- Slim and transparent design
- User-friendly... for everyone
- Scalable and unobtrusive physical barrier
- Durability and reliability
- Versatile operating modes
- Greater user safety





# Different dynamics work for efficient performance...











- Sleek and sophisticated design
- Intuitive user guidance
- Ability to integrate and interface
- Scalable detection of movement
- Versatile operating modes
- Ambient lighting effect

# Freedom of movement brought in its most secure form...











- Ergonomic design
- Intuitive user guidance
- Ability to integrate and interface
- Scalable physical security barrier
- Maximum flow control
- Versatile operating modes
- Endless customisation potential



# **■ YOUR SPEEDSTILE**





























# **✓ YOUR SPEEDSTILE DS**series













## 1<sup>ST</sup> ENTRANCE CONTROL EQUIPMENT OF ITS KIND PIONEERED BY GUNNEBO IN 1998

# 15 YEARS EXPERIENCE IN DESIGNING SPEEDSTILE LANES

4 MODELS, 1234 WAYS TO CUSTOMISE

**40** THOUSAND SPEEDSTILE LANES INSTALLED WORLDWIDE

90 M