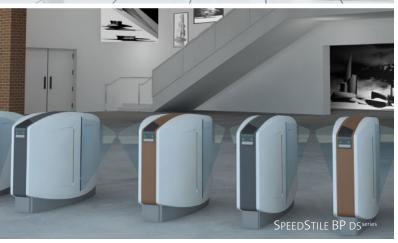

## Retractable Flaps pedestrian speed gate

- Unique algorithm for optimal flow control detection
- High flow of passage, enhanced with normally open functionality
- Variety of materials and finishes for optimum customisation
- Selection of parameter settings for custom operation

### Retractable Doors pedestrian speed gate

- Variety of retractable door heights to increase for improved security
- Unique algorithm for optimal flow control detection
   High flow of passage, enhanced with normally open functionality
- Variety of materials and finishes for optimum customisation
- Selection of parameter settings for custom operation