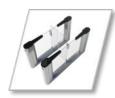

### Slim Swing Doors pedestrian speed gate

- Swing Doors opening in the direction of passage for an optimum welcome effect
- Minimum footprint
- Minimalist design with high customisation potential
- Advanced user safety system

### Swing Doors pedestrian speed gate

- Swing doors opening in the direction of passage for an optimum welcome effect
- Sleek and transparent design made of glass and stainless steel
- Variety of swing door heights for improved security
- Smart combination of safety and people flow control