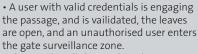

- A user with valid credentials is engaging into the passage, not yet validated, the leaves are closed, and an unauthorised user enters the gate surveillance zone.
- The panels will remain closed until the detection area is vacated.
- An alarm output is given.