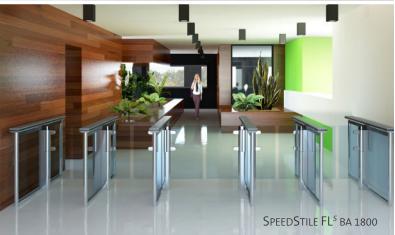

### Slim Swing Doors pedestrian speed gate

- Swing Doors opening in the direction of passage for an optimum welcome effect
- Minimum footprint
- Minimalist design with high customisation potential
- Advanced user safety system

# The art of merging slimness, versatility and efficiency...

- Slim and transparent design
- Minimal footprint
- User-friendly... for everyone
- Endless customisation potential
- Seamless security barrier
- Length and width versatility
- Greater user safety