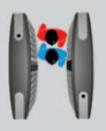

- The panels will close unless the space between the 2 users is too tight or engaging close to the moving panels for safety reasons.
- An alarm output is given.

⋖

≥

J

Z

0

2

≥